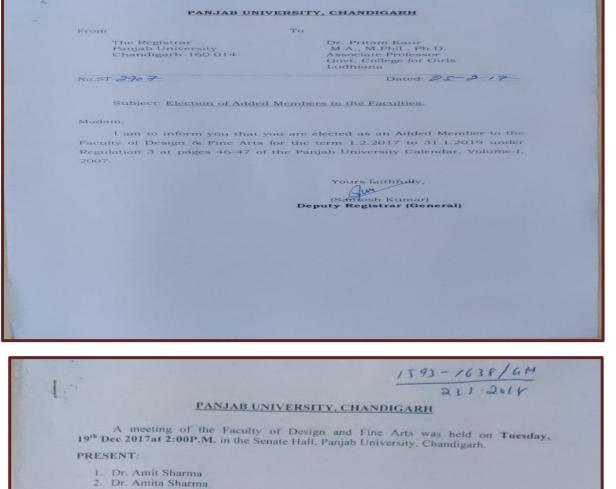

- Dr. Surinder Singh Sangha
   Ms. Tarvinder Kaur
   Dr. Tirthankar Bhattacharya

Item No. 1. To elect the Dean, Faculty of Design & Fine Arts for the term from February 1, 2018 to January 31, 2019 under Regulation 6.1 and 6.3 at page 49 of the Panjab University Calendar Volume 1, 2007.

NOTE: Names will be proposed and seconded on the floor of the House. The election shall be by the Simply Majority Vote System.

Dr. Surinder Singh Sangha proposed the name of Dr. Hardiljit Singh Gosal as Dean which was seconded by Dr. Subhash Sharma. There being no other proposal, Dr. Hardiljit Singh Gosal was unanimously elected as Dean, Faculty of Design & Fine Arts for the term from February 1, 2018 to January 31, 2019 under Regulation 6.1 and 6.3 at page 49 of the Panjab University Calendar Volume 1, 2007.