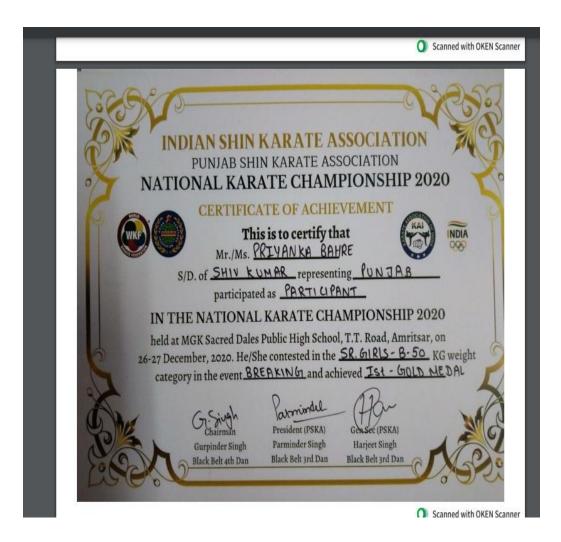

#### Priyanka Bahre: Gold Medal at CKC North India KARATE CHAMPIONSHIP

| WERLIFTING                                                                                                                                                        |
|-------------------------------------------------------------------------------------------------------------------------------------------------------------------|
| PUNJAB STATE POWERLIFTING CHAMPIONSHID                                                                                                                            |
| AFFILIATED TO :<br>S. No. 15.87 INDIAN POWER LIFTING FEDERATION WHICH IS AFFILIATED<br>WITH INTERNATIONAL POWER LIFTING LEAGE                                     |
| RECOGNISED BY :<br>The Deptt. of Youth Affairs & Sports. Ministry of Human Resource Development Government of India<br>Recognised by : Indian Olympic Association |
| NameI. Shmeet                                                                                                                                                     |
| Weight Category                                                                                                                                                   |
| (Squat                                                                                                                                                            |
| Chamener                                                                                                                                                          |