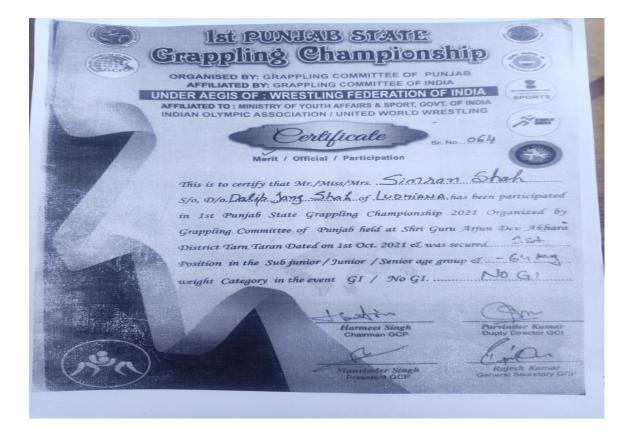

|
| k | Field at HYDERABAD during 17:11:21 to 20:11: 20:21                                                                                                    |
|   | A NATIONAL RECORD                                                                                                                                     |
|   | Body Weight 72.00 Kg<br>KILOGRAMS LIFTED<br>Squat 77.5 Kg<br>Bench Press 37.5 Kg                                                                      |
|   | Dead Lift 90:0 Kg SF UP2<br>Total 205.0 Kg PRESIDENT HONY GENT SECRETARY<br>Date of Birth (LPF) (LPF)                                                 |

#### Simran Shah: First Prize in Ist Punjab State Grappling Champion



#### Karishma Rani: Third Prize in Junior U19 Kho Kho

|    | Junior (U-18) Kho-Kho Championshi<br>(Boys & Girls) 2021-22