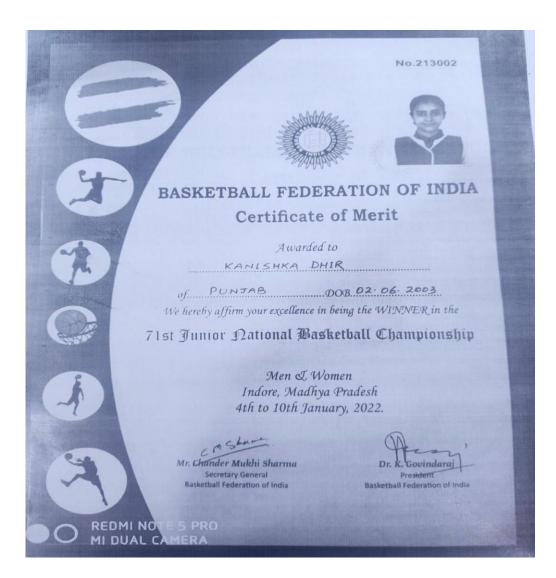

Merit Certificate<br>This is to certify that Mr/Mrs. Semmeet of hungab<br>has secured ISt uncerul poled Place in the 67:5 Junion<br>Kg. weight class at the Mouth india National Powerlifting Championship                                                                                                                                                    |
| Mild atKapusu Haala       during 1 July                                                                                                                                                                                                                                                                                                                                       |

#### KanishkaDhir: First Prize in 71 stJunior State Basketball Championship



#### Rupali: First Prize in 71 stJunior State Basketball Championship



#### Vrinda Vats: First Prize in 71 stJunior State Basketball Championship



#### Harshika: Second Prize in 71 stJunior State Basketball Championship

2nd YSPA NATIONAL CHAMPIONSHIP - 20. Organised By : Youth & Sports Promotion Association of IND HOSTED BY: YOUTH & SPORTS PROMOTION ASSOCIATION OF IN RECO UNDER INDIA COUT ACT XXLO TO DRA NO DR IND 175 OF 2101 22 APPROVED BY INTERNATIONAL STANDARDS ORGANIZATIONS INSP MINISTRY OF MICRO SMALL & MEDIUM ENTERPRISES INSME COVERNMENT OF INDIA INDIA KHELO 111 = 181 = INT ANYON Certificate Merit Participation Of Merit S.No.: YSPA / IND / 829 This is to certify that HARSHIKA SIO DIO PANKAJ MANOCHADIOB 14.12.2003 Represented by State PUNJAB has participation as Player in the 2