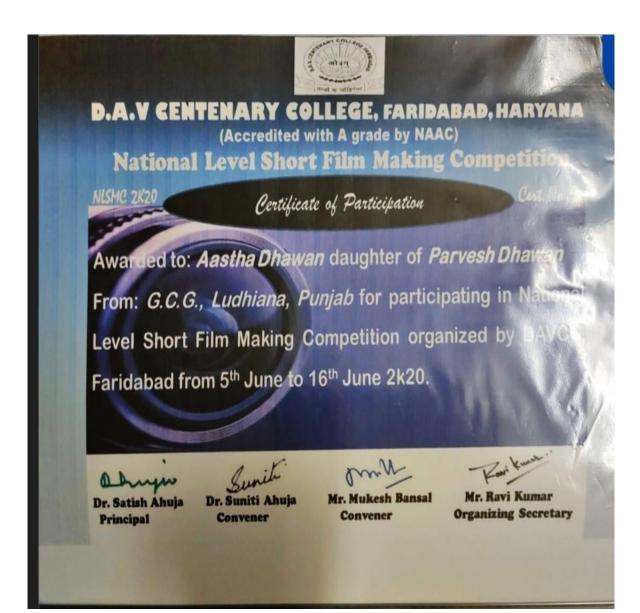

|         |                                                                     |            | 2019-20  |          |                                |
|---------|---------------------------------------------------------------------|------------|----------|----------|--------------------------------|
|         |                                                                     |            | SPORTS   |          |                                |
| 2019-20 | CKC NATIONAL<br>KARATE<br>CHAMPIONSHIP                              | Individual | State    | Sports   | Priyanka bahre                 |
| 2019-20 | first prize in National<br>Karate Championship                      | Individual | State    | Sports   | Priyanka bahre                 |
| 2019-20 | second prize in<br>National Karate<br>Championship                  | Individual | State    | Sports   | Priyanka bahre                 |
| 2019-20 | 2 nd prize in 70th<br>Senior Punjab<br>Basketball<br>Championshio   | Individual | State    | Sports   | Shallu                         |
|         |                                                                     |            | CULTURAL |          |                                |
| 2019-20 | first prize in state level<br>quiz at SCD Govt<br>College, Ludhiana | team       | State    | Cultural | Ritu Aggarwal,<br>Mriga, Kajal |
| 2019-20 | first prize in short film making                                    | Individual | National | Cultural | Aastha dhawan                  |
| 2019-20 | RDC Camp                                                            | Team       | National | Cultural | uo Sanjit kaur                 |
| 2019-20 | Republic Day Camp                                                   | Team       | National | Cultural | UO Parvati, UO<br>himani       |