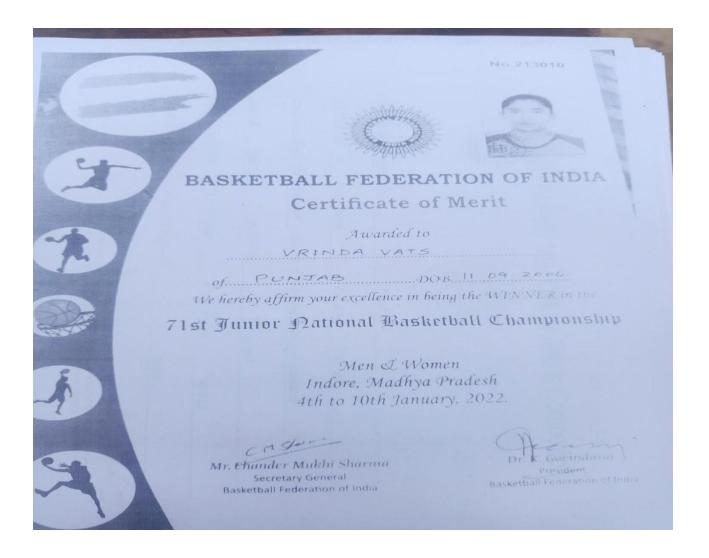

the Mouth india National Powerlifting Championship                                                                                                                                                    |
| Mild atKapusu Haala       during 1 July                                                                                                                                                                                                                                                                                                                                       |

#### KanishkaDhir: First Prize in 71 stJunior State Basketball Championship



#### Rupali: First Prize in 71 stJunior State Basketball Championship



#### Vrinda Vats: First Prize in 71 stJunior State Basketball Championship



#### Harshika: Second Prize in 71 stJunior State Basketball Championship

2nd YSPA NATIONAL CHAMPIONSHIP - 20. Organised By : Youth & Sports Promotion Association of IND HOSTED BY: YOUTH & SPORTS PROMOTION ASSOCIATION OF IN RECO UNDER INDIA COUT ACT XXLO TO DRA NO DR IND 175 OF 2101 22 APPROVED BY INTERNATIONAL STANDARDS ORGANIZATIONS INSP MINISTRY OF MICRO SMALL & MEDIUM ENTERPRISES INSME COVERNMENT OF INDIA INDIA KHELO 111 = 181 = INT ANYON Certificate Merit Participation Of Merit S.No.: YSPA / IND / 829 This is to certify that HARSHIKA SIO DIO PANKAJ MANOCHADIOB 14.12.2003 Represented by State PUNJAB has participation as Player in the 2nd YSPA National Championship 2022-23 & Secured GOLD SILVER BRONZE In Game KABADDI Performence V-GOOD Weight Category in the below U-10 U-12 U-14 U-17