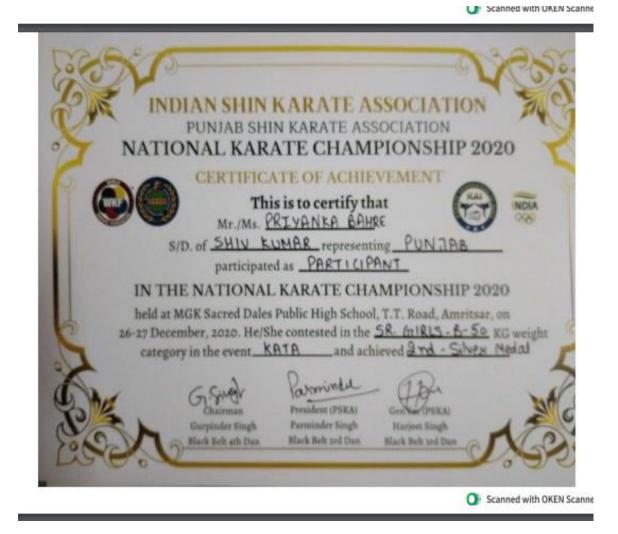

#### Priyanka Bahre: Gold Medal at CKC North India KARATE CHAMPIONSHIP

| WERLIFTING                                                                                                                                                        |
|-------------------------------------------------------------------------------------------------------------------------------------------------------------------|
| PUNJAB STATE POWERLIFTING CHAMPIONSHID                                                                                                                            |
| AFFILIATED TO :<br>S. No. 15.87 INDIAN POWER LIFTING FEDERATION WHICH IS AFFILIATED<br>WITH INTERNATIONAL POWER LIFTING LEAGE                                     |
| RECOGNISED BY :<br>The Deptt. of Youth Affairs & Sports. Ministry of Human Resource Development Government of India<br>Recognised by : Indian Olympic Association |
| NameI. Shmeet                                                                                                                                                     |
| Weight Category                                                                                                                                                   |
| (Squat                                                                                                                                                            |
| Chamener                                                                                                                                                          |