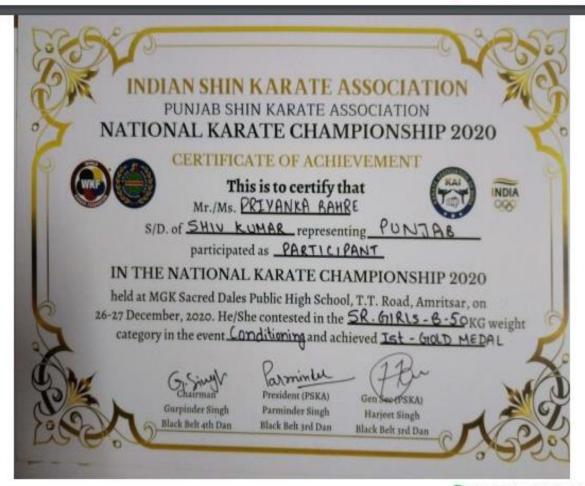

|         |                                                                     |            | 2019-20  |          |                                |
|---------|---------------------------------------------------------------------|------------|----------|----------|--------------------------------|
|         |                                                                     |            | SPORTS   |          |                                |
| 2019-20 | CKC NATIONAL<br>KARATE<br>CHAMPIONSHIP                              | Individual | State    | Sports   | Priyanka bahre                 |
| 2019-20 | first prize in National<br>Karate Championship                      | Individual | State    | Sports   | Priyanka bahre                 |
| 2019-20 | second prize in<br>National Karate<br>Championship                  | Individual | State    | Sports   | Priyanka bahre                 |
| 2019-20 | 2 nd prize in 70th<br>Senior Punjab<br>Basketball<br>Championshio   | Individual | State    | Sports   | Shallu                         |
|         |                                                                     |            | CULTURAL |          |                                |
| 2019-20 | first prize in state level<br>quiz at SCD Govt<br>College, Ludhiana | team       | State    | Cultural | Ritu Aggarwal,<br>Mriga, Kajal |
| 2019-20 | first prize in short film making                                    | Individual | National | Cultural | Aastha dhawan                  |
| 2019-20 | RDC Camp                                                            | Team       | National | Cultural | uo Sanjit kaur                 |
| 2019-20 | Republic Day Camp                                                   | Team       | National | Cultural | UO Parvati, UO<br>himani       |