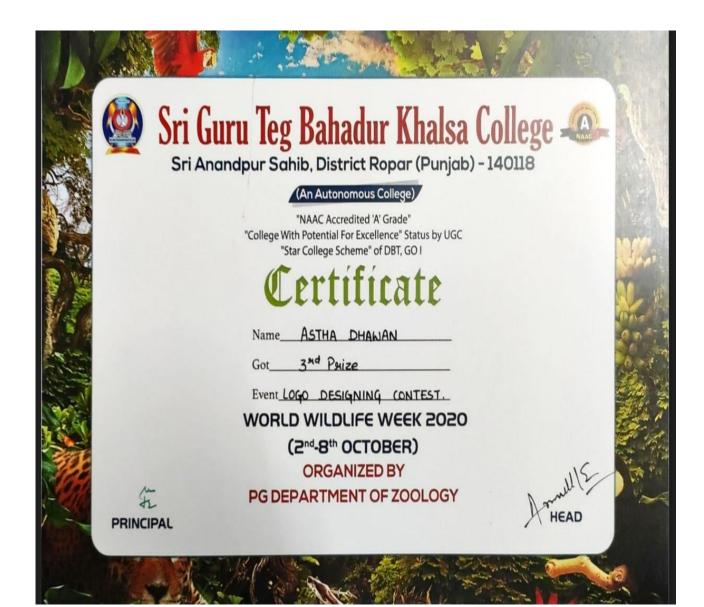

| 2020-21 | first prize in Rhyme on<br>Role Poetry Writing<br>and recitation by<br>Rotract club Mohali                                                 | Individual | State    | Cultural | Shivani       |
|---------|--------------------------------------------------------------------------------------------------------------------------------------------|------------|----------|----------|---------------|
| 2020-21 | first prize in SAL                                                                                                                         | Individual | State    | Cultural | Aastha dhawan |
| 2020-21 | third prize in Logo<br>Designing by Shri<br>Guru Teg bahadur<br>Khalsa College                                                             | Individual | State    | Cultural | Aastha dhawan |
| 2020-21 | first prize in print<br>advertisement by<br>MCM DAV college<br>for women sector 36<br>Chd.                                                 | Individual | National | Cultural | Harmeet Kaur  |
| 2020-21 | Second prize in ppt<br>competiton by Guru<br>Nanak college<br>killianwali (Distt. Shri<br>Muktsar Sahib)                                   | Individual | National | Cultural | Manveer Kaur  |
| 2020-21 | first prize inonline<br>national level folk<br>dance competition<br>LOKRANG by dept of<br>Music and Dance<br>,Govt Home Science<br>College | Individual | National | Cultural | Neha Mehra    |