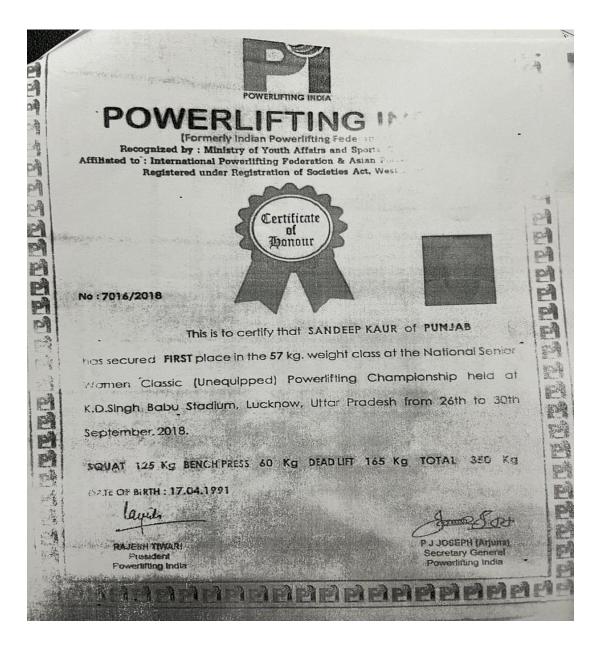

|         |                                                                          |            | 2018-19  |                                                                                                                  |              |
|---------|--------------------------------------------------------------------------|------------|----------|------------------------------------------------------------------------------------------------------------------|--------------|
|         |                                                                          |            | SPORTS   | and the second |              |
| 2018-19 | First Prize in Sr<br>National Power Lifting                              | Individual | National | Sports                                                                                                           | Sandeep Kaur |
| 2018-19 | Second Prize in<br>Women State weight<br>Lifting punjab state<br>ssports | Individual | State    | Sports                                                                                                           | Laxmi Kumari |
| 2018-19 | Second Prize in inter<br>universityBasketball                            | Team       | National | Sports                                                                                                           | Avleen Kaur  |