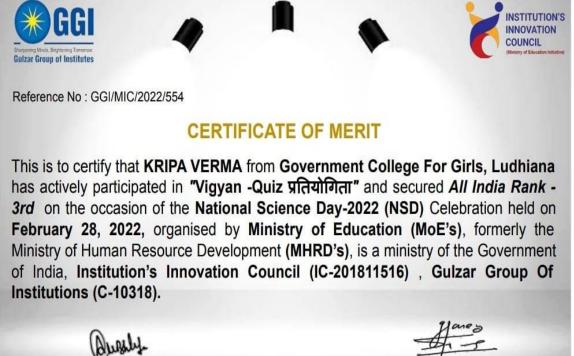

#### KripaVerma: All India Rank 3 in National Science Day by Ministry of Educaion

Convener: Er.Ashish Bhateja

**Campus Director: Dr.Honey Sharma** 