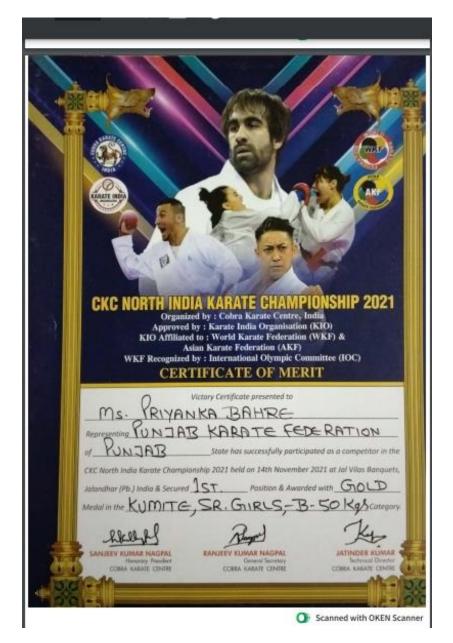

#### Priyanka Bahre: Gold Medal at CKC North India KARATE CHAMPIONSHIP

| WERLIFTING                                                                                                                                                        |
|-------------------------------------------------------------------------------------------------------------------------------------------------------------------|
| PUNJAB STATE POWERLIFTING CHAMPIONSHID                                                                                                                            |
| AFFILIATED TO :<br>S. No. 15.87 INDIAN POWER LIFTING FEDERATION WHICH IS AFFILIATED<br>WITH INTERNATIONAL POWER LIFTING LEAGE                                     |
| RECOGNISED BY :<br>The Deptt. of Youth Affairs & Sports. Ministry of Human Resource Development Government of India<br>Recognised by : Indian Olympic Association |
| NameI. Shmeet                                                                                                                                                     |
| Weight Category                                                                                                                                                   |
| (Squat                                                                                                                                                            |
| Chamener                                                                                                                                                          |