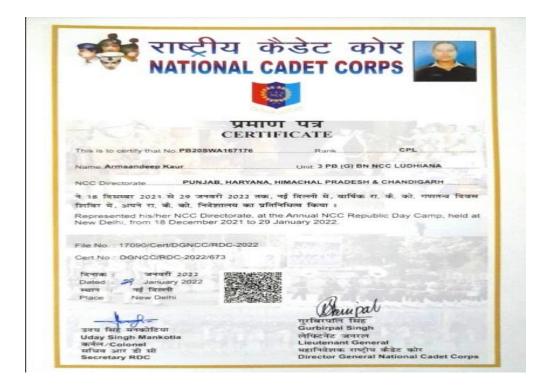

| 2021-22 | RDC Camp                                                               | Individual | National |          | CDT Armandeep              |
|---------|------------------------------------------------------------------------|------------|----------|----------|----------------------------|
| 2021-22 |                                                                        |            |          | Cultural | Kaur                       |
| 2021-22 | Third Prize in poem<br>writing at SACC&M                               | Individual | National | Cultural | Richa Dem                  |
| 2021-22 | First Prize in short story at SACC&M                                   | Individual | National | Cultural | Ganya Kapoor               |
| 2021-22 | Third Prize in short story at SACC&M                                   | Individual | National | Cultural | Aditi Dabral               |
| 2021-22 | First Prize in Elocution at SACC&M                                     | Individual | National | Cultural | Shiny George               |
| 2021-22 | Second Prize in<br>Elocution at SACC&M                                 | Individual | National | Cultural | Damanpreet Kaur<br>Khanuja |
|         |                                                                        |            | 2020-21  |          |                            |
|         |                                                                        |            | SPORTS   |          |                            |
| 2020-21 | First Prize in North<br>India National<br>Powerlifting<br>Championship | Individual | National | Sports   | Ishmeet                    |
| 2020-21 | Second Prize in Punjab<br>state Power Lifting<br>Championship          | Individual | State    | Sports   | Jivan lata                 |

#### **RDC Camp**