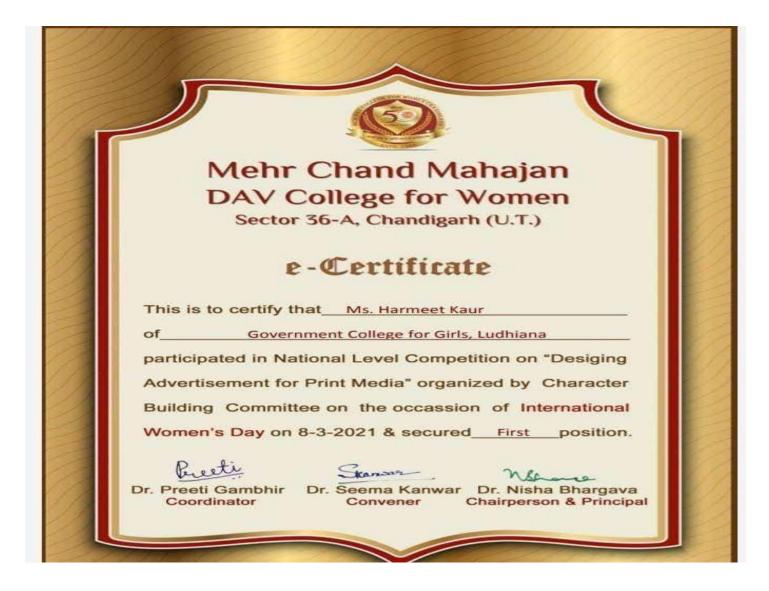

| 2020-21 | first prize in Rhyme on<br>Role Poetry Writing<br>and recitation by<br>Rotract club Mohali                                                 | Individual | State    | Cultural | Shivani       |
|---------|--------------------------------------------------------------------------------------------------------------------------------------------|------------|----------|----------|---------------|
| 2020-21 | first prize in SAL                                                                                                                         | Individual | State    | Cultural | Aastha dhawan |
| 2020-21 | third prize in Logo<br>Designing by Shri<br>Guru Teg bahadur<br>Khalsa College                                                             | Individual | State    | Cultural | Aastha dhawan |
| 2020-21 | first prize in print<br>advertisement by<br>MCM DAV college<br>for women sector 36<br>Chd.                                                 | Individual | National | Cultural | Harmeet Kaur  |
| 2020-21 | Second prize in ppt<br>competiton by Guru<br>Nanak college<br>killianwali (Distt. Shri<br>Muktsar Sahib)                                   | Individual | National | Cultural | Manveer Kaur  |
| 2020-21 | first prize inonline<br>national level folk<br>dance competition<br>LOKRANG by dept of<br>Music and Dance<br>,Govt Home Science<br>College | Individual | National | Cultural | Neha Mehra    |