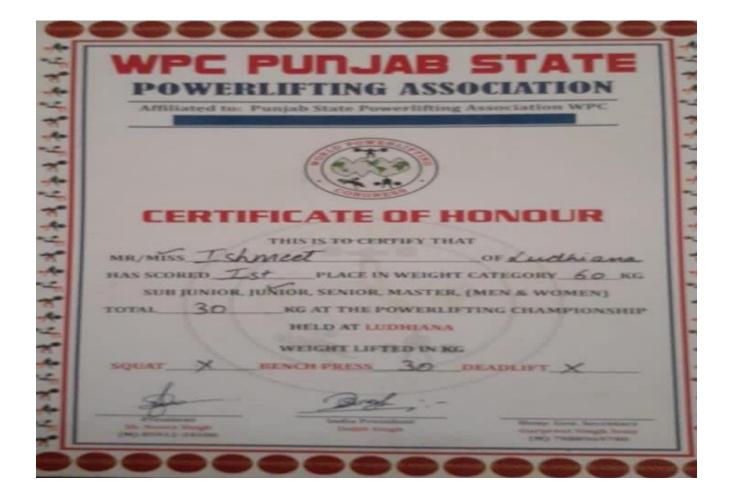

## Ishmeetkaur: First Prize in National Powerlifting Championship

| Affiliated to :: International Powerlifting League & Asian Powerlifting League<br>Registered to: Registrar of Societies Kolkata (West Bengal) [ (Regd. Under Societies Act XXVI of 1961)<br>Admin office :: A/C Green Belt, Gandhi Nagar, Jammu-180004(J&K)<br>Email Id :: rajan_kingsway@rediffmail.com ] Ph.: 9419128283<br>Website :: www.indianpowerliftingfederation.com |
|-------------------------------------------------------------------------------------------------------------------------------------------------------------------------------------------------------------------------------------------------------------------------------------------------------------------------------------------------------------------------------|
| Darticipation / Merit Certificate<br>This is to certify that Mr/Mrs. Semmeet of hungab<br>has secured ISt uncerul poled Place in the 67:5 Junion<br>Kg. weight class at the Mouth india National Powerlifting Championship                                                                                                                                                    |
| Mild atKapusu Haala       during 1 July                                                                                                                                                                                                                                                                                                                                       |

## Ishmeet: First prize in National Powerlifting Championship

|    |                                                                                                                                                                                                                                                                                                                                                                               | TZ2 |
|----|-------------------------------------------------------------------------------------------------------------------------------------------------------------------------------------------------------------------------------------------------------------------------------------------------------------------------------------------------------------------------------|-----|
|    | Affiliated to : International Powerlifting League & Asian Powerlifting League<br>Registered to : Registrar of Societies Kolkata (West Bengal)   (Regd. Under Societies Act XXVI of 1961)<br>Admin office : 3-A/C Green Belt, Gandhi Nagar, Jammu-180004(J&K)<br>Email Id : rajan_kingsway@rediffmail.com   Ph.: 94191282833<br>Website : www.indianpowerliftingfederation.com |     |
| -1 | Darticipation / Merit Certificate<br>This is to certify that Mr/Mrs. Denmeet of Runfab<br>has secured Ist unequelapped Place in the 67:5 Juniou                                                                                                                                                                                                                               | 4   |
|    | Kg. weight class at the Nouth india National Powerlifting Championship<br>weld at Kapuse thala during 1 July to 4 July 2022                                                                                                                                                                                                                                                   | 2.2 |
|    | * NATIONAL RECORD *<br>Body Weight. 6.2. LOD. Kg.<br>KILO G R A M S LIFTED<br>Squet. 70 Kg.<br>Deed Lift. 90 Kg.<br>Total. 19.5 Kg.<br>Dete of Birth. 20-11-2022 Org. Secretary<br>Gen. Secretary                                                                                                                                                                             | -   |