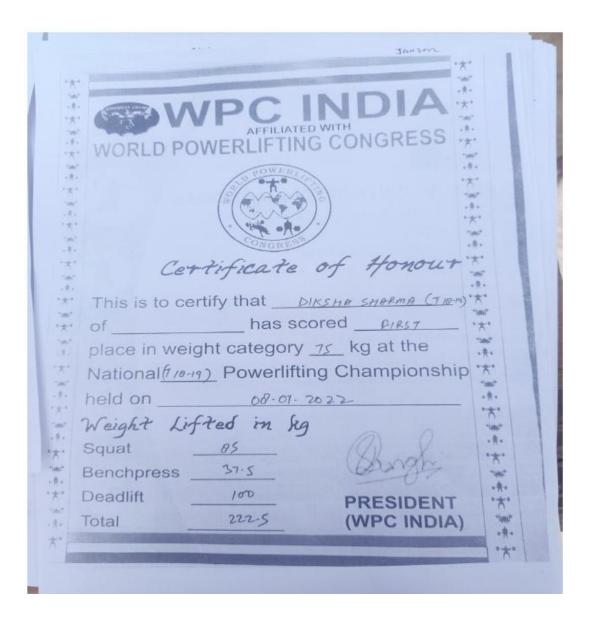

| Year    | Name of the award/<br>medal                                                   | Team /<br>Individual | University / State /<br>National /<br>International | Sports / Cultural | Name of the student                                                      |  |  |  |
|---------|-------------------------------------------------------------------------------|----------------------|-----------------------------------------------------|-------------------|--------------------------------------------------------------------------|--|--|--|
|         | 2021-22                                                                       |                      |                                                     |                   |                                                                          |  |  |  |
| 2021-22 | First Prize in National<br>Powerlifting<br>Championship                       | Individual           | SPORTS<br>National                                  | Sports            | Diksha Sharma                                                            |  |  |  |
| 2021-22 | First Prize in 1st<br>Punjab State Grappling<br>Championship                  | Individual           | State                                               | Sports            | Simran Shah                                                              |  |  |  |
| 2021-22 | Third Prize in Junior<br>U19 Kho Kho                                          | Team                 | State                                               | Sports            | Karishma Rani,                                                           |  |  |  |
| 2021-22 | First Prize in Junior<br>North India National<br>Powerlifting<br>Championship | Individual           | National                                            | Sports            | Ishmeet                                                                  |  |  |  |
| 2021-22 | First Prize in 71<br>stJunior State<br>Basketball<br>Championship             | Team                 | National                                            | sports            | Manmeet, isha ,<br>rupali, kanishka,<br>vrinda vats, bhavika,<br>jasveer |  |  |  |
| 2021-22 | Second Prize in 2nd<br>YSPA National                                          | Team                 | National                                            | Sports            | Harshika                                                                 |  |  |  |

## Diksha Sharma: First in Power Lifting

|   | INDIAN POWERLIFTING FEDERATION<br>Recognised by :<br>Ministry of Youth Affairs & Sports, Govt. of India, New Delhi<br>a<br>Indian Olympic Association |
|---|-------------------------------------------------------------------------------------------------------------------------------------------------------|
|   | Certificate of Honour<br>This is to certify that Sri/Ms. DIKSHA. SHARMA                                                                               |
| I | of PUNDAB has secured                                                                                                                                 |
|   | in the                                                                                                                                                |
|   | OF SUB J.R. National Powerlifting Championships                                                                                                       |
| k | Field at HYDERABAD during 17:11:21 to 20:11: 20:21                                                                                                    |
|   | A NATIONAL RECORD                                                                                                                                     |
|   | Body Weight 72.00 Kg<br>KILOGRAMS LIFTED<br>Squat 77.5 Kg<br>Bench Press 37.5 Kg                                                                      |
|   | Dead Lift 90:0 Kg SF UP2<br>Total 205.0 Kg PRESIDENT HONY GENT SECRETARY<br>Date of Birth (LPF) (LPF)                                                 |