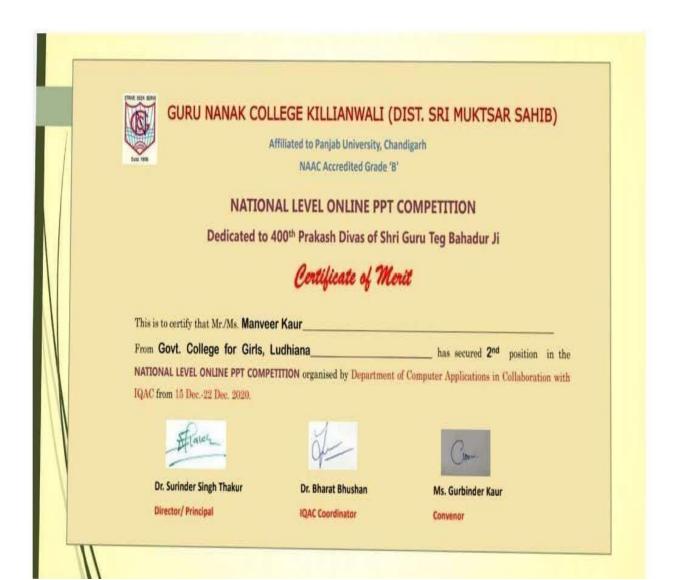

| 2020-21 | first prize in Rhyme on<br>Role Poetry Writing<br>and recitation by<br>Rotract club Mohali                                                 | Individual | State    | Cultural | Shivani       |
|---------|--------------------------------------------------------------------------------------------------------------------------------------------|------------|----------|----------|---------------|
| 2020-21 | first prize in SAL                                                                                                                         | Individual | State    | Cultural | Aastha dhawan |
| 2020-21 | third prize in Logo<br>Designing by Shri<br>Guru Teg bahadur<br>Khalsa College                                                             | Individual | State    | Cultural | Aastha dhawan |
| 2020-21 | first prize in print<br>advertisement by<br>MCM DAV college<br>for women sector 36<br>Chd.                                                 | Individual | National | Cultural | Harmeet Kaur  |
| 2020-21 | Second prize in ppt<br>competiton by Guru<br>Nanak college<br>killianwali (Distt. Shri<br>Muktsar Sahib)                                   | Individual | National | Cultural | Manveer Kaur  |
| 2020-21 | first prize inonline<br>national level folk<br>dance competition<br>LOKRANG by dept of<br>Music and Dance<br>,Govt Home Science<br>College | Individual | National | Cultural | Neha Mehra    |