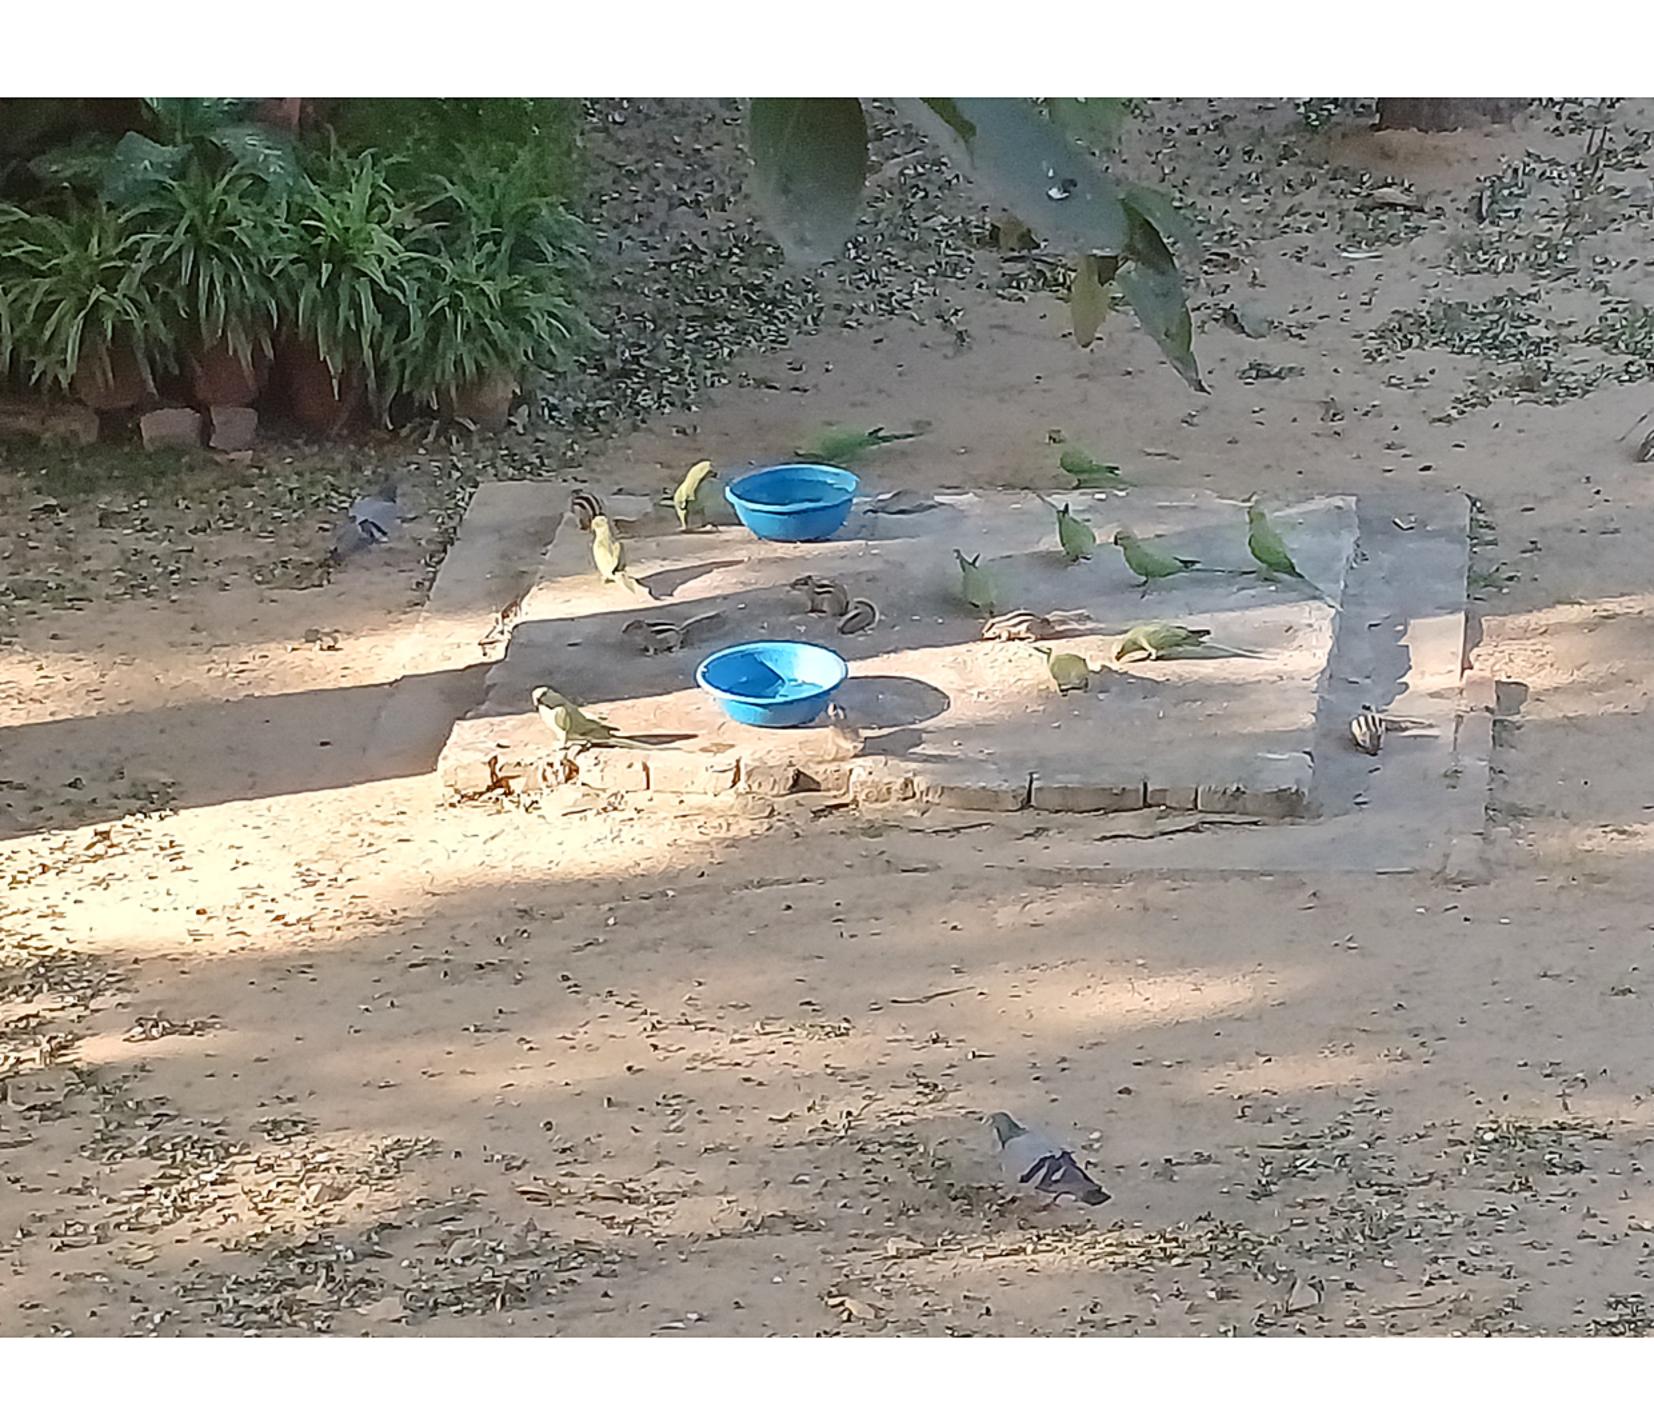

### SESSION 2023-2024

NAME OF THE PROJECT: Project report on Vertebrate Fauna of College campus.

**OBJECTIVE**: To explore the animals at campus especially Vertebrates.

No. OF STUDENTS PARTICIPATED: 65

METHODOLOGY: Students along with teacher Incharge visited college campus to explore different animals and to study their feeding behaviour, nests formation patterns & their defensive behaviour. It works well for observing animals in open environments. Additionally, identification was accomplished with the aid of websites, books & photographs. The biggest reason for having rich faunal diversity in the campus is the presence of many gardens, grasslands and medicinal gardens.

KEY OUTCOMES OF THE PROJECT: Students observed faunal diversity especially Vertebrates & their behaviour. This study suggests ways to preserve natural habitats and oversee human actions to ensure the measures are appropriate for all animals to flourish naturally.