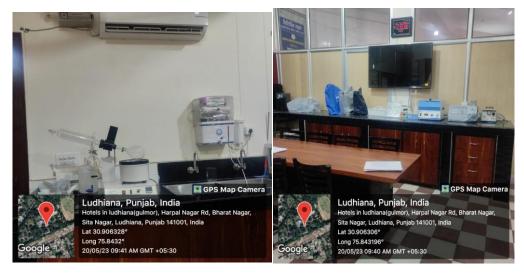

College's ground lent for various Purposes

Boundary wall for safety & security

Rotaract wall, NCC and NSS Room

Honoring Class IV employees

Research and Teaching Laboratory under DST-CURIE Programme

**RUSA Block** 