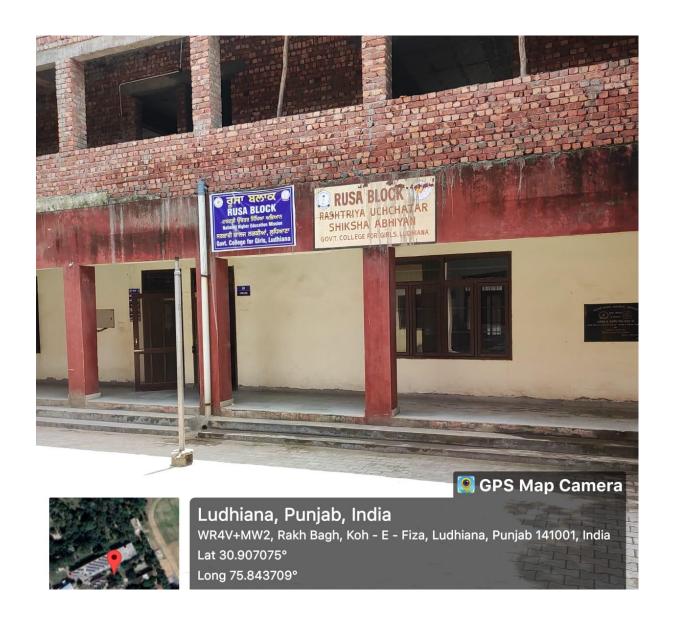

College's ground lent for various Purposes

Boundary wall for safety & security

Rotaract wall, NCC and NSS Room

Honoring Class IV employees

Research and Teaching Laboratory under DST-CURIE Programme

**RUSA Block** 