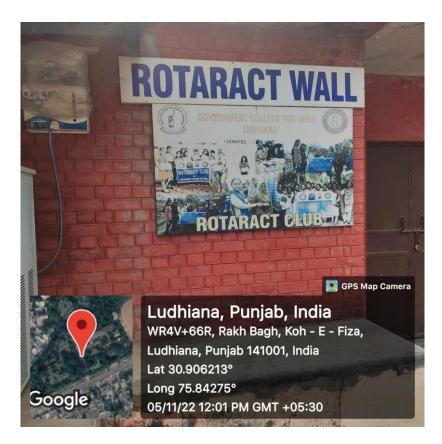

College's ground lent for various Purposes

Boundary wall for safety & security

Rotaract wall, NCC and NSS Room

Honoring Class IV employees

Research and Teaching Laboratory under DST-CURIE Programme

**RUSA Block** 