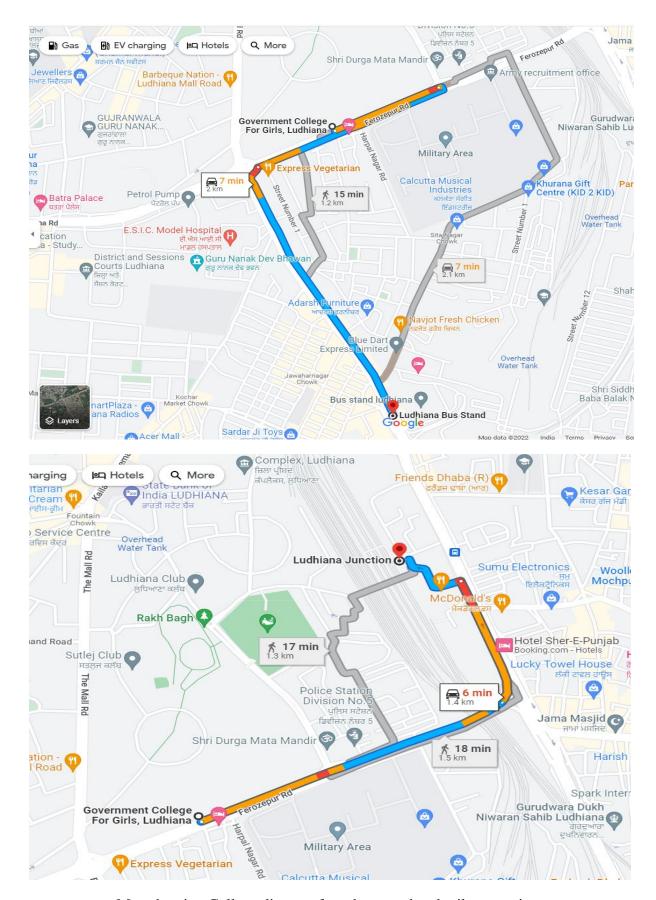

College motto "Learn to serve"

GCG Ludhiana

Locational overview of the GCG Campus

Map showing College distance from bus stand and railway station

Green cover and landscaping within the college

Green cover and landscaping within the college