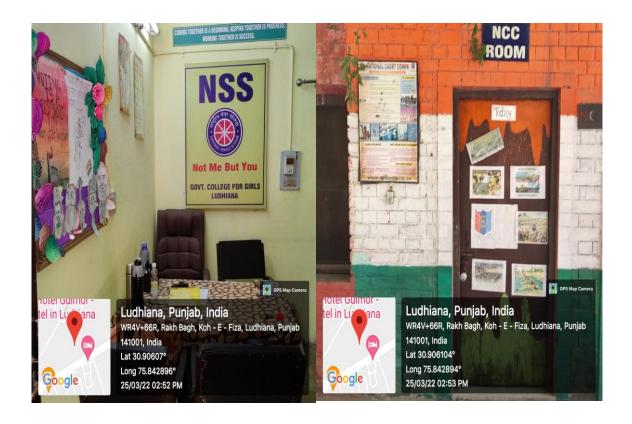

College's ground lent for various Purposes

Boundary wall for safety & security

Rotaract wall, NCC and NSS Room

Honoring Class IV employees

Research and Teaching Laboratory under DST-CURIE Programme

**RUSA Block** 