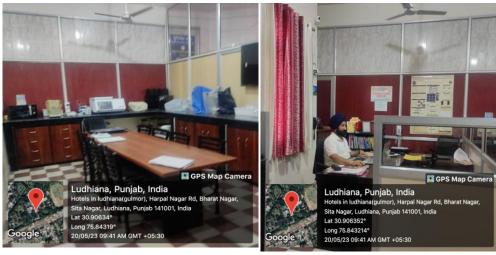

College's ground lent for various Purposes

Boundary wall for safety & security

Rotaract wall, NCC and NSS Room

Honoring Class IV employees

Research and Teaching Laboratory under DST-CURIE Programme

**RUSA Block** 