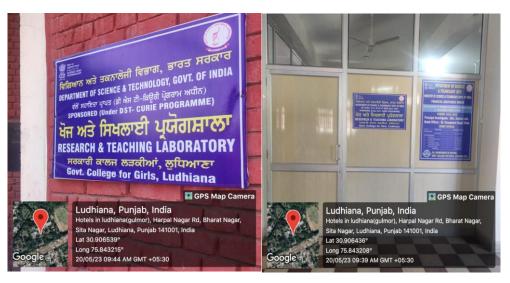

College's ground lent for various Purposes

Boundary wall for safety & security

Rotaract wall, NCC and NSS Room

Honoring Class IV employees

Research and Teaching Laboratory under DST-CURIE Programme

**RUSA Block** 