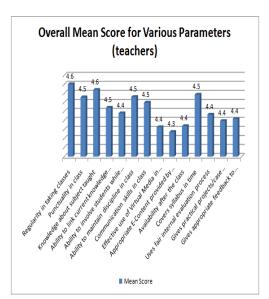

## G. Overall Mean Score for Various Parameters(teachers)

|                                                                  | Mean  |
|------------------------------------------------------------------|-------|
| Evaluation Parameters for all Courses at college level           | Score |
| Regularity in taking classes                                     | 4.6   |
| Punctuality in class                                             | 4.5   |
| Knowledge about subject taught                                   | 4.6   |
| Ability to link current knowledge and practical experience while |       |
| teaching                                                         | 4.5   |
| Ability to involve students while teaching                       | 4.4   |
| Ability to maintain discipline in class                          | 4.5   |
| Communication skills in class                                    | 4.5   |
| Effective use of Virtual Media in lecture                        | 4.4   |
| Appropriate E-Content provided by faculty                        | 4.3   |
| Availability after the class                                     | 4.4   |
| Covers syllabus in time                                          | 4.5   |
| Uses fair internal evaluation process                            | 4.4   |
| Gives practical projects/case studies that enhance learning of   |       |
| students                                                         | 4.4   |
| Gives appropriate feedback to improve performance of students    | 4.4   |
| Overall Average Score                                            | 4.5   |

Above data shows that average score for individual parameters given by the students for all the courses has been 4.4 and above. This clearly indicates that our teachers' performance is excellent in all parameters. However, they always strive for improvement and are determined to do better.