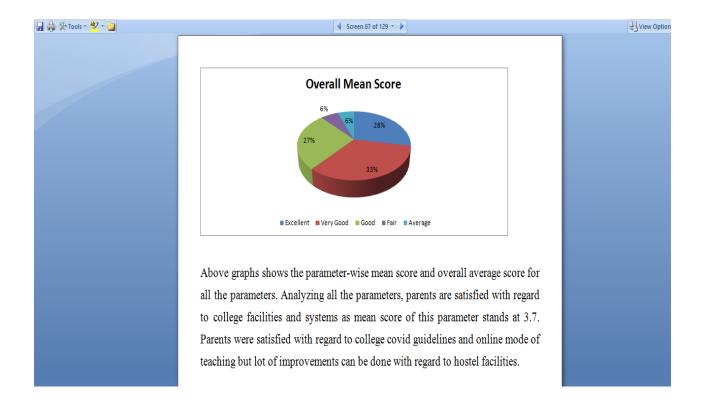

## G. Overall Mean Score for Various Parameters(teachers)

|                                                                  | Mean  |
|------------------------------------------------------------------|-------|
| Evaluation Parameters for all Courses at college level           | Score |
| Regularity in taking classes                                     | 4.6   |
| Punctuality in class                                             | 4.5   |
| Knowledge about subject taught                                   | 4.6   |
| Ability to link current knowledge and practical experience while |       |
| teaching                                                         | 4.5   |
| Ability to involve students while teaching                       | 4.4   |
| Ability to maintain discipline in class                          | 4.5   |
| Communication skills in class                                    | 4.5   |
| Effective use of Virtual Media in lecture                        | 4.4   |
| Appropriate E-Content provided by faculty                        | 4.3   |
| Availability after the class                                     | 4.4   |
| Covers syllabus in time                                          | 4.5   |
| Uses fair internal evaluation process                            | 4.4   |
| Gives practical projects/case studies that enhance learning of   |       |
| students                                                         | 4.4   |
| Gives appropriate feedback to improve performance of students    | 4.4   |
| Overall Average Score                                            | 4.5   |

Above data shows that average score for individual parameters given by the students for all the courses has been 4.4 and above. This clearly indicates that our teachers' performance is excellent in all parameters. However, they always strive for improvement and are determined to do better.