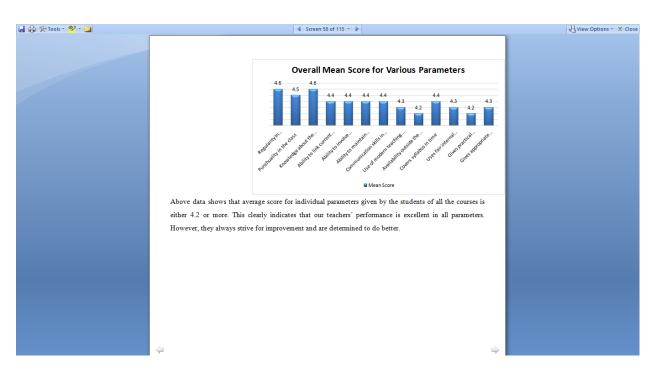

## G. Overall Mean Score for Various Parameters(teachers)

|                                                                  | Mean  |
|------------------------------------------------------------------|-------|
| Evaluation Parameters for all Courses at college level           | Score |
| Regularity in taking classes                                     | 4.6   |
| Punctuality in class                                             | 4.5   |
| Knowledge about subject taught                                   | 4.6   |
| Ability to link current knowledge and practical experience while |       |
| teaching                                                         | 4.5   |
| Ability to involve students while teaching                       | 4.4   |
| Ability to maintain discipline in class                          | 4.5   |
| Communication skills in class                                    | 4.5   |
| Effective use of Virtual Media in lecture                        | 4.4   |
| Appropriate E-Content provided by faculty                        | 4.3   |
| Availability after the class                                     | 4.4   |
| Covers syllabus in time                                          | 4.5   |
| Uses fair internal evaluation process                            | 4.4   |
| Gives practical projects/case studies that enhance learning of   |       |
| students                                                         | 4.4   |
| Gives appropriate feedback to improve performance of students    | 4.4   |
| Overall Average Score                                            | 4.5   |

Above data shows that average score for individual parameters given by the students for all the courses has been 4.4 and above. This clearly indicates that our teachers' performance is excellent in all parameters. However, they always strive for improvement and are determined to do better.