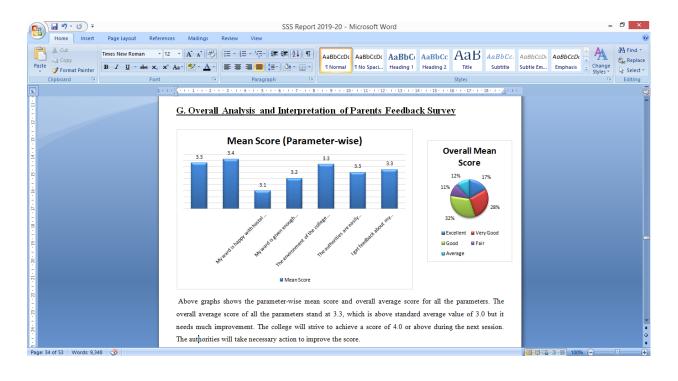

## G. Overall Mean Score for Various Parameters(teachers)

|                                                                  | Mean  |
|------------------------------------------------------------------|-------|
| Evaluation Parameters for all Courses at college level           | Score |
| Regularity in taking classes                                     | 4.6   |
| Punctuality in class                                             | 4.5   |
| Knowledge about subject taught                                   | 4.6   |
| Ability to link current knowledge and practical experience while |       |
| teaching                                                         | 4.5   |
| Ability to involve students while teaching                       | 4.4   |
| Ability to maintain discipline in class                          | 4.5   |
| Communication skills in class                                    | 4.5   |
| Effective use of Virtual Media in lecture                        | 4.4   |
| Appropriate E-Content provided by faculty                        | 4.3   |
| Availability after the class                                     | 4.4   |
| Covers syllabus in time                                          | 4.5   |
| Uses fair internal evaluation process                            | 4.4   |
| Gives practical projects/case studies that enhance learning of   |       |
| students                                                         | 4.4   |
| Gives appropriate feedback to improve performance of students    | 4.4   |
| Overall Average Score                                            | 4.5   |

Above data shows that average score for individual parameters given by the students for all the courses has been 4.4 and above. This clearly indicates that our teachers' performance is excellent in all parameters. However, they always strive for improvement and are determined to do better.