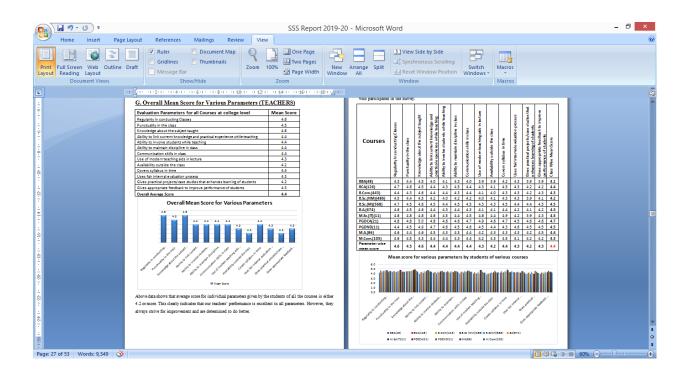

## G. Overall Mean Score for Various Parameters(teachers)

|                                                                  | Mean  |
|------------------------------------------------------------------|-------|
| Evaluation Parameters for all Courses at college level           | Score |
| Regularity in taking classes                                     | 4.6   |
| Punctuality in class                                             | 4.5   |
| Knowledge about subject taught                                   | 4.6   |
| Ability to link current knowledge and practical experience while |       |
| teaching                                                         | 4.5   |
| Ability to involve students while teaching                       | 4.4   |
| Ability to maintain discipline in class                          | 4.5   |
| Communication skills in class                                    | 4.5   |
| Effective use of Virtual Media in lecture                        | 4.4   |
| Appropriate E-Content provided by faculty                        | 4.3   |
| Availability after the class                                     | 4.4   |
| Covers syllabus in time                                          | 4.5   |
| Uses fair internal evaluation process                            | 4.4   |
| Gives practical projects/case studies that enhance learning of   |       |
| students                                                         | 4.4   |
| Gives appropriate feedback to improve performance of students    | 4.4   |
| Overall Average Score                                            | 4.5   |

Above data shows that average score for individual parameters given by the students for all the courses has been 4.4 and above. This clearly indicates that our teachers' performance is excellent in all parameters. However, they always strive for improvement and are determined to do better.