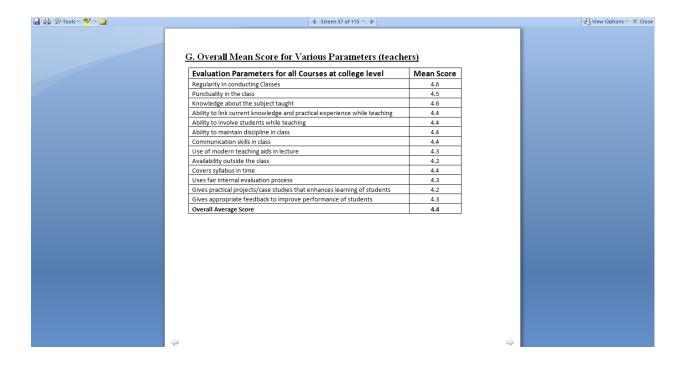

## G. Overall Mean Score for Various Parameters(teachers)

|                                                                  | Mean  |
|------------------------------------------------------------------|-------|
| Evaluation Parameters for all Courses at college level           | Score |
| Regularity in taking classes                                     | 4.6   |
| Punctuality in class                                             | 4.5   |
| Knowledge about subject taught                                   | 4.6   |
| Ability to link current knowledge and practical experience while |       |
| teaching                                                         | 4.5   |
| Ability to involve students while teaching                       | 4.4   |
| Ability to maintain discipline in class                          | 4.5   |
| Communication skills in class                                    | 4.5   |
| Effective use of Virtual Media in lecture                        | 4.4   |
| Appropriate E-Content provided by faculty                        | 4.3   |
| Availability after the class                                     | 4.4   |
| Covers syllabus in time                                          | 4.5   |
| Uses fair internal evaluation process                            | 4.4   |
| Gives practical projects/case studies that enhance learning of   |       |
| students                                                         | 4.4   |
| Gives appropriate feedback to improve performance of students    | 4.4   |
| Overall Average Score                                            | 4.5   |

Above data shows that average score for individual parameters given by the students for all the courses has been 4.4 and above. This clearly indicates that our teachers' performance is excellent in all parameters. However, they always strive for improvement and are determined to do better.