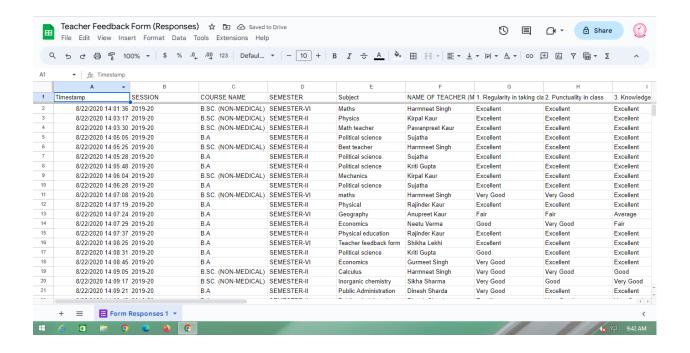

## **Teachers Feedback from the students 2019-20**

|                                           | GOVT. COLLEGE FOR GIRLS, LUDHIANA  TEACHER FEEDBACK FORM  1. Fill this form for all the teachers who taught you during the session 2019-20.  2. Fill only once for each teacher. |
|-------------------------------------------|----------------------------------------------------------------------------------------------------------------------------------------------------------------------------------|
|                                           | * Indicates required question                                                                                                                                                    |
|                                           | SESSION * 2019-20 +                                                                                                                                                              |
|                                           | COURSE NAME *                                                                                                                                                                    |
|                                           | SEMESTER*  SEMESTER-VI *                                                                                                                                                         |
|                                           | Subject * HOMESCIENCE                                                                                                                                                            |
|                                           | NAME OF TEACHER (MR./MRS./MISS./DR./SH.) *  Jaspreet Kaur (H.Sc.)   *                                                                                                            |
|                                           | Give your response for the teacher you have selected.                                                                                                                            |
| Pre-fill responses, then click 'Get link' | 1. Regularity in taking classes. *                                                                                                                                               |