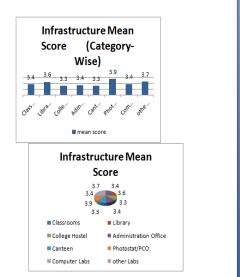

#### F. Overall Analysis and Interpretation of Infrastructure

Feedback Survey

Overall mean score for infrastructure regarding different categories of infrastructure is shown in following table:

|       | Infrastructure        |               |
|-------|-----------------------|---------------|
| S.No. | Infrastructure        | Mean<br>Score |
| 1     | Classrooms            | 3.1           |
| 2     | Library               | 3.5           |
| 3     | College Hostel        | 3.1           |
| 4     | Administration Office | 3.3           |
| 5     | Canteen               | 3.1           |
| 6     | Photostat/PCO         | 3.7           |
| 7     | Computer Labs         | 3.3           |
| 8     | Other Labs            | 3.6           |
|       | Overall Mean Score    | 3.3           |

Above table and graph shows that average score for all the categories of infrastructure and its facilities lies above standard score of 3.0 which is an improvement over previous year. Facilities like hostel, canteen and classrooms demand regular and active attention of college authorities and this will add to overall satisfaction of our students.