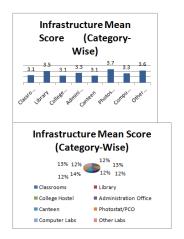

#### F. Overall Analysis and Interpretation of Infrastructure

Feedback Survey

Overall mean score for infrastructure regarding different categories of infrastructure is shown in following table:

|       | Infrastructure        |               |
|-------|-----------------------|---------------|
| S.No. | Infrastructure        | Mean<br>Score |
| 1     | Classrooms            | 3.1           |
| 2     | Library               | 3.5           |
| 3     | College Hostel        | 3.1           |
| 4     | Administration Office | 3.3           |
| 5     | Canteen               | 3.1           |
| 6     | Photostat/PCO         | 3.7           |
| 7     | Computer Labs         | 3.3           |
| 8     | Other Labs            | 3.6           |
|       | Overall Mean Score    | 3.3           |

Above table and graph shows that average score for all the categories of infrastructure and its facilities lies above standard score of 3.0 which is an improvement over previous year. Facilities like hostel, canteen and classrooms demand regular and active attention of college authorities and this will add to overall satisfaction of our students.