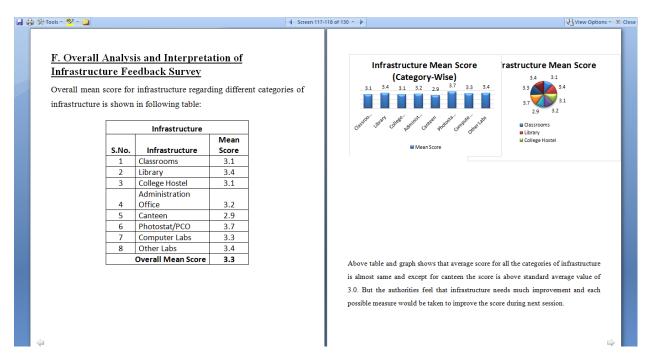

#### F. Overall Analysis and Interpretation of Infrastructure

Feedback Survey

Overall mean score for infrastructure regarding different categories of infrastructure is shown in following table:

|       | Infrastructure        |               |
|-------|-----------------------|---------------|
| S.No. | Infrastructure        | Mean<br>Score |
| 1     | Classrooms            | 3.1           |
| 2     | Library               | 3.5           |
| 3     | College Hostel        | 3.1           |
| 4     | Administration Office | 3.3           |
| 5     | Canteen               | 3.1           |
| 6     | Photostat/PCO         | 3.7           |
| 7     | Computer Labs         | 3.3           |
| 8     | Other Labs            | 3.6           |
|       | Overall Mean Score    | 3.3           |

Above table and graph shows that average score for all the categories of infrastructure and its facilities lies above standard score of 3.0 which is an improvement over previous year. Facilities like hostel, canteen and classrooms demand regular and active attention of college authorities and this will add to overall satisfaction of our students.