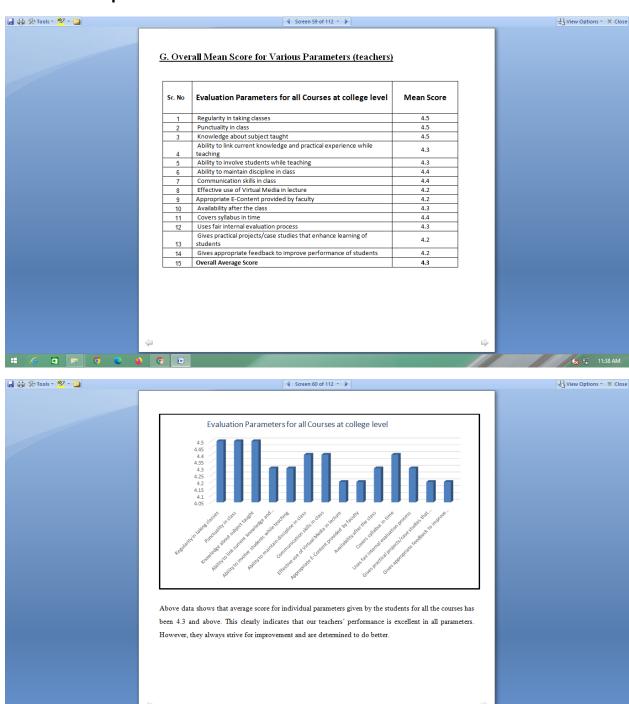

## G. Overall Mean Score for Various Parameters(teachers)

|                                                                  | Mean  |
|------------------------------------------------------------------|-------|
| Evaluation Parameters for all Courses at college level           | Score |
| Regularity in taking classes                                     | 4.6   |
| Punctuality in class                                             | 4.5   |
| Knowledge about subject taught                                   | 4.6   |
| Ability to link current knowledge and practical experience while |       |
| teaching                                                         | 4.5   |
| Ability to involve students while teaching                       | 4.4   |
| Ability to maintain discipline in class                          | 4.5   |
| Communication skills in class                                    | 4.5   |
| Effective use of Virtual Media in lecture                        | 4.4   |
| Appropriate E-Content provided by faculty                        | 4.3   |
| Availability after the class                                     | 4.4   |
| Covers syllabus in time                                          | 4.5   |
| Uses fair internal evaluation process                            | 4.4   |
| Gives practical projects/case studies that enhance learning of   |       |
| students                                                         | 4.4   |
| Gives appropriate feedback to improve performance of students    | 4.4   |
| Overall Average Score                                            | 4.5   |

Above data shows that average score for individual parameters given by the students for all the courses has been 4.4 and above. This clearly indicates that our teachers' performance is excellent in all parameters. However, they always strive for improvement and are determined to do better.