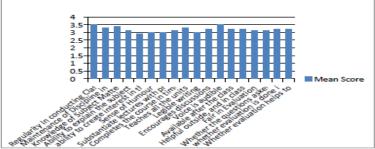

## G. Overall Mean Score for Various Parameters(teachers)

|                                                                  | Mean  |
|------------------------------------------------------------------|-------|
| Evaluation Parameters for all Courses at college level           | Score |
| Regularity in taking classes                                     | 4.6   |
| Punctuality in class                                             | 4.5   |
| Knowledge about subject taught                                   | 4.6   |
| Ability to link current knowledge and practical experience while |       |
| teaching                                                         | 4.5   |
| Ability to involve students while teaching                       | 4.4   |
| Ability to maintain discipline in class                          | 4.5   |
| Communication skills in class                                    | 4.5   |
| Effective use of Virtual Media in lecture                        | 4.4   |
| Appropriate E-Content provided by faculty                        | 4.3   |
| Availability after the class                                     | 4.4   |
| Covers syllabus in time                                          | 4.5   |
| Uses fair internal evaluation process                            | 4.4   |
| Gives practical projects/case studies that enhance learning of   |       |
| students                                                         | 4.4   |
| Gives appropriate feedback to improve performance of students    | 4.4   |
| Overall Average Score                                            | 4.5   |

Above data shows that average score for individual parameters given by the students for all the courses has been 4.4 and above. This clearly indicates that our teachers' performance is excellent in all parameters. However, they always strive for improvement and are determined to do better.