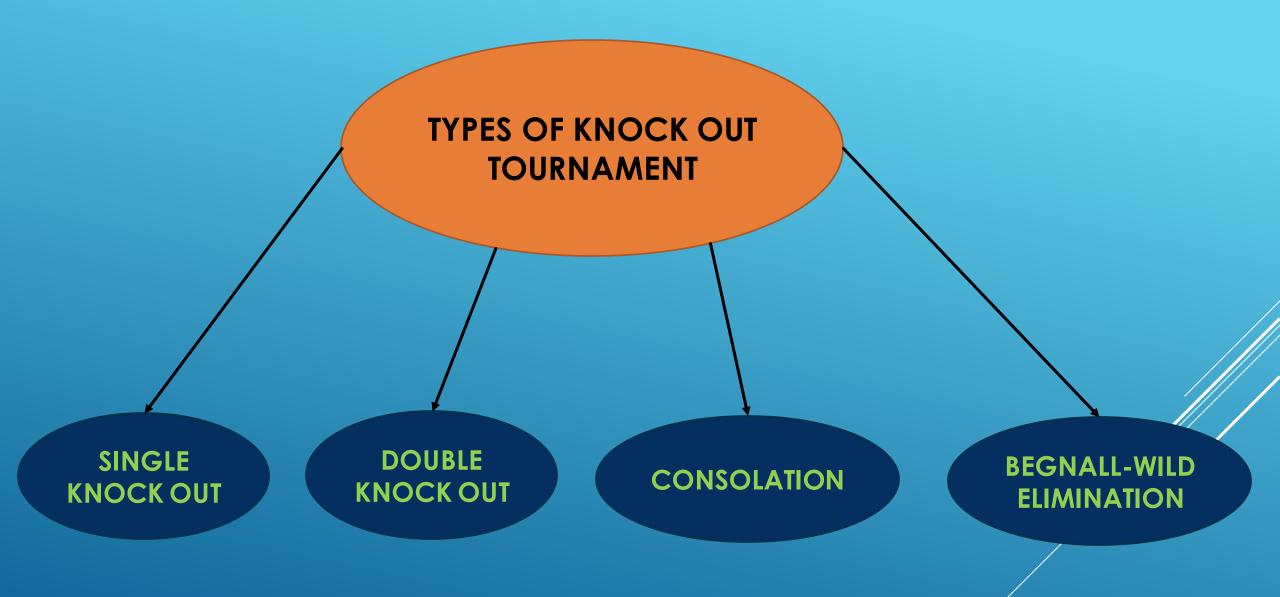

#### **INTRAMURAL TOURNAMENT :**

The word intramural is derived from the Latin word INTRA means "within" and mural means "walls". Intramural sports are structured competitive activities in the game from between team/individuals, within school/college/agencies boundaries.

#### **EXTRAMURAL TOURNAMENT :**

If intramural sports means,Literally, "within the walls"then extramural sports means "outside the wall."Extramural competition involves representatives of more than one school/college/universities/district/state/ etc.