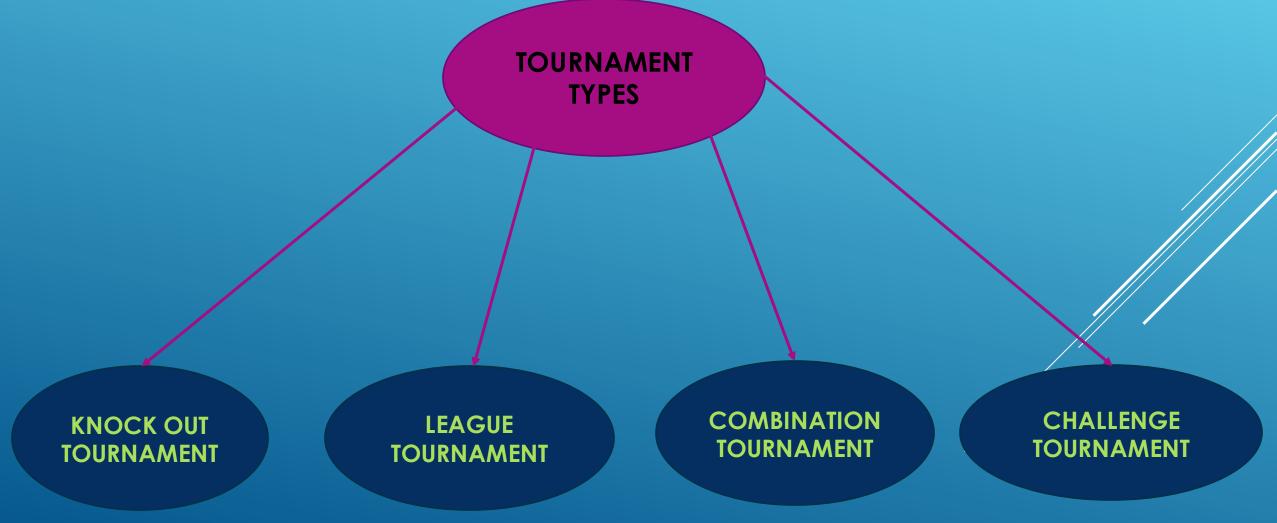

#### **MEANING OF TOURNAMENT:**

A situation where two or more people or organisations are trying to achieve ,obtain,etc. the same thing or to be better than somebody else.

## TYPES OF LEAGUE TOURNAMENT

#### **COMBINATION TOURNAMENT**

KNOCK OUT<br/>CUM<br/>KNOCK OUTKNOCK OUT<br/>CUM<br/>LEAGUELEAGUE<br/>CUM<br/>LEAGUELEAGUE<br/>KNOCK OUT

#### CHALLENGE TOURNAMENT